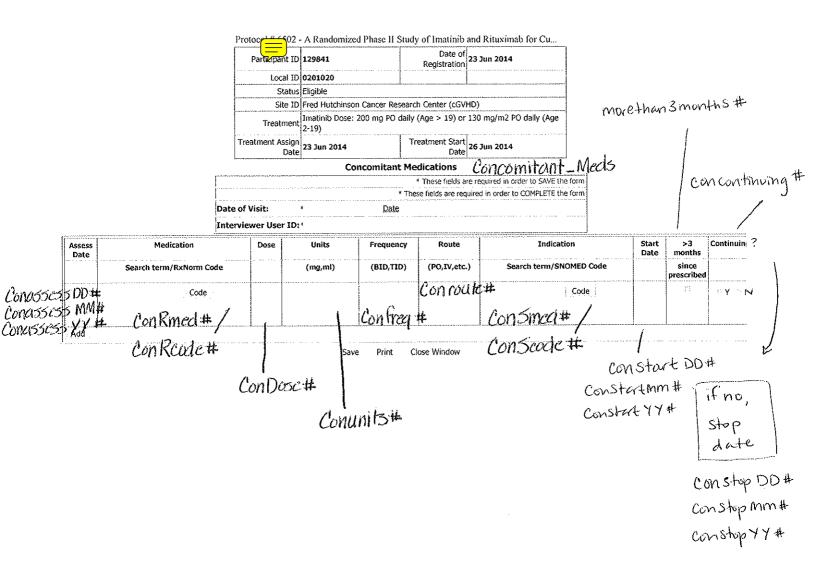

## Forms that are found in 6502 and 6503:

Treatment start date

Concomitant meds

Serum/urine pregnancy test

Provider survey

Patient survey

Specimen collection-aliquots sampling: research\_labs\_revised.csv and

specimen6502\_revised.csv

Concomitant meds: concomitant\_meds\_revised.csv Provider survey: provider\_survey\_revised.csv Patient survey: patient\_survey\_revised.csv SHAQ: p6502 15613 shaq revised.csv