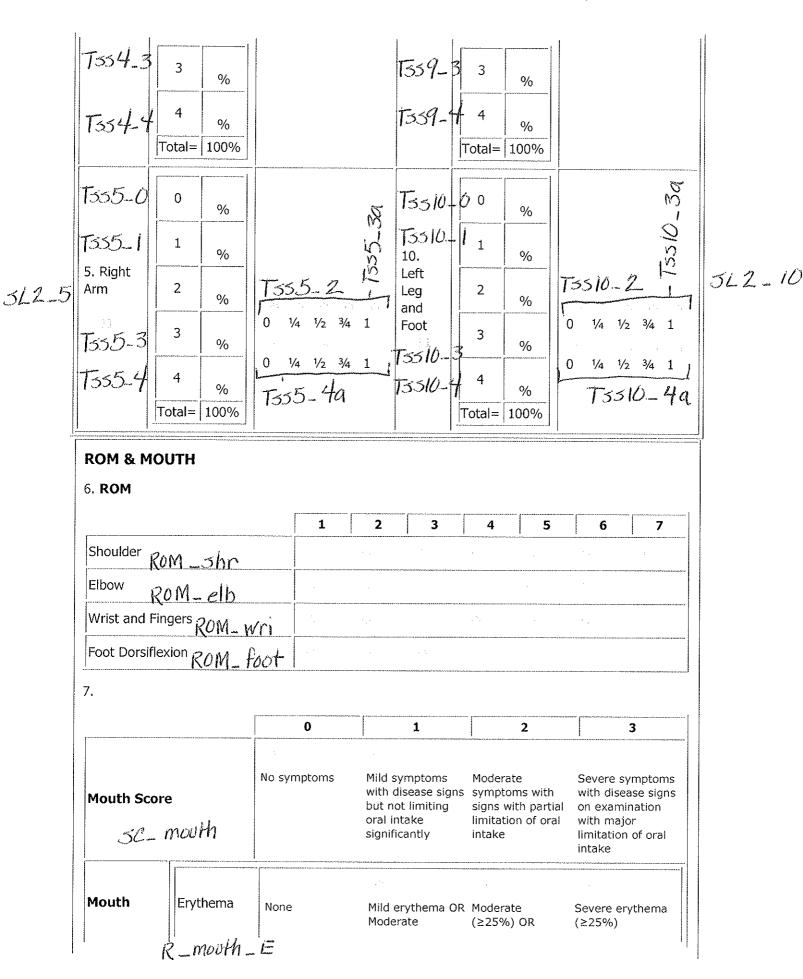

| Baseline Visit Chart Abstract | ion |
|-------------------------------|-----|
|-------------------------------|-----|

blusitchatalostradirevised

|          |                           | Pag                         | ge: 1 of 2                                                         | 61 MSITCH AT MOST MAG                 |
|----------|---------------------------|-----------------------------|--------------------------------------------------------------------|---------------------------------------|
|          |                           |                             | 1 • •                                                              | <u> </u>                              |
|          |                           |                             |                                                                    | re required in order to SAVE the form |
|          | All questio               | ns should be filled out for | eCRF to be "COMPLETE"                                              | in tracking system                    |
| Dat      | e of Visit:*              | <u>Date</u>                 |                                                                    |                                       |
| Int      | erviewer User ID:*        | User ID is                  | required                                                           |                                       |
| TR       | ANSPLANT CHARAC           | CTERISTICS                  | [TX_DD                                                             |                                       |
| 1.       | Date of transplant:       | TX-I                        | $ \begin{array}{ccc} TX - DD \\ TX - YY \\ TX - VN & \end{array} $ | PM                                    |
| 2.       | Height<br>pre-transplant; |                             | IT-PRE                                                             | Unknown HT_pre_und                    |
| 3.       | Weight<br>pre-transplant: | kg L                        | T-pre-unit<br>t-pre<br>ur-pre-unit                                 | Unknown HT_pre_und                    |
| 4.       | Disease Status            | Early                       | Intermediate                                                       | Advanced                              |
| ors st   | ans_ AML                  | CR1                         | CR2                                                                | CR3+, rel, ref, IF                    |
| ) TS _ S | Hadus ALL                 | CR1                         | CR2                                                                | CR3+, rel, ref, IF                    |
| 275_ 8   | tatis_ ALL  Statis_CML    | СР                          | ⊖ АР                                                               | BC or after BC                        |
|          | CLL                       |                             | CR, PR, CS                                                         | Rel, ref, CI                          |
|          | MDS                       | RA, RARS                    | RAEB, RAEBT                                                        | Rel, ref, IF                          |
|          | MPD                       |                             | All others                                                         | Rel, ref, IF                          |
|          | NHL                       |                             | CR, PR, CS                                                         | Rel, ref, CI                          |
| DEMO     | HD                        |                             | CR, PR, CS                                                         | Rel, ref, CI                          |
|          | ММ                        |                             | CR, PR, CS                                                         | Rel, ref, CI                          |
|          | AA                        | Without ATG/TG              | With ATG/TG                                                        |                                       |
|          | Other                     | Early (non-malignant)       | Intermed<br>(CR, PR)                                               | Adv.<br>(Rel, ref, CI)                |

|                | Other, sp                  | ecify    | Dis-status-oth-spec                                                              |                                                                    |  |  |  |
|----------------|----------------------------|----------|----------------------------------------------------------------------------------|--------------------------------------------------------------------|--|--|--|
| 5.             | Transplant S               | ource    | Peripheral Blood Bone Marrow Cord Blood Souce                                    |                                                                    |  |  |  |
| 6.             | Transplant T               | уре      | Myeloablative Not myeloablative TX-+176 (non-myeloablative or reduced intensity) |                                                                    |  |  |  |
| 7.             | Recipient CM<br>Antibodies | V        | Yes                                                                              | No Indeterminate Not tested P+- CmV                                |  |  |  |
| 8.             | Hepatitis B                | sAb      | Reactiv                                                                          | ve Not performed Nonreactive HepB_SAB                              |  |  |  |
|                | Hepatitis B                | sAg      | Reactiv                                                                          | ve Not performed Nonreactive Hep B _ SAG                           |  |  |  |
|                | Hepatitis B                | cAb      | Reactiv                                                                          |                                                                    |  |  |  |
| Hepatitis C Re |                            |          |                                                                                  | Not performed Nonreactive HepB_CAB  Not performed Nonreactive HepC |  |  |  |
| 9.             | , HLA:                     |          |                                                                                  | natched at all tested loci<br>tched at one or more loci            |  |  |  |
|                | A                          | Not tes  | ted                                                                              | Antigen mm Allele mm Matched HLA_A                                 |  |  |  |
|                | B h                        | Not tes  | ted                                                                              | Antigen mm Allele mm Matched HLA_B                                 |  |  |  |
|                | C                          | Not tes  | ted                                                                              | Antigen mm Allele mm Matched LA_C                                  |  |  |  |
|                | DRB1                       | Not test | ted                                                                              | Antigen mm Allele mm Matched     ALA DRE                           |  |  |  |
|                | DQ Not tested              |          | ted                                                                              | Antigen mm Allele mm Matched HLA - DQ                              |  |  |  |
|                | DP 3                       |          | -                                                                                | Antigen mm Allele mm Matched                                       |  |  |  |