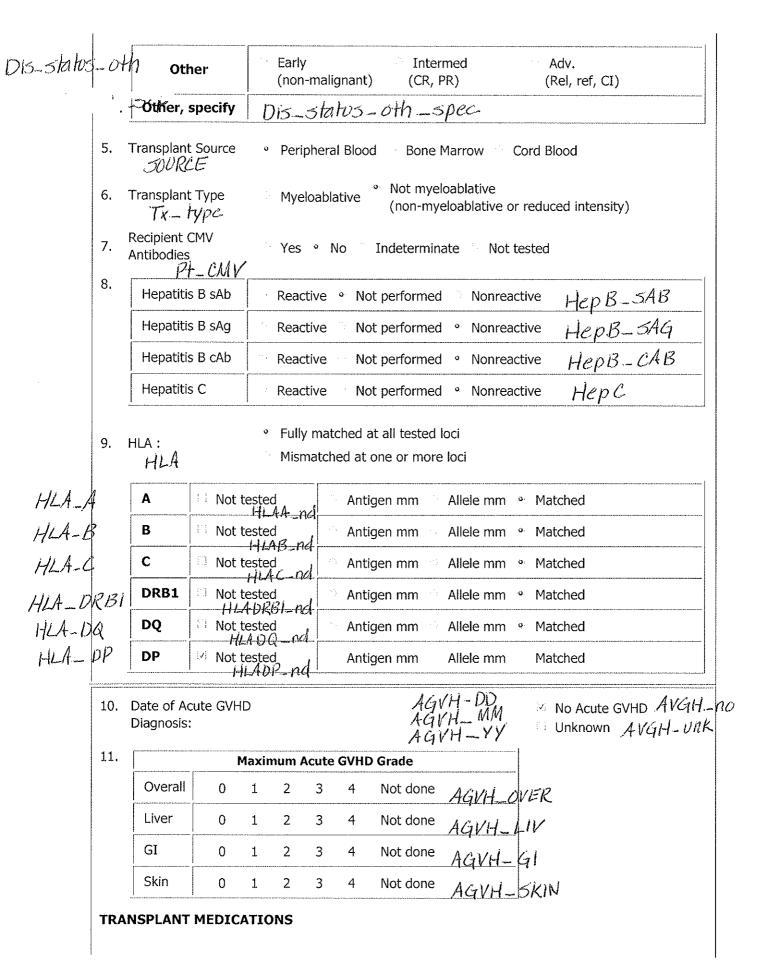

| Baseline Visit Chart Abstract | ion |
|-------------------------------|-----|
|-------------------------------|-----|

blusitchatalostradirevised

|          |                           | Pag                         | ge: 1 of 2                                                         | 61 MSITCH AT MOST MAG                 |
|----------|---------------------------|-----------------------------|--------------------------------------------------------------------|---------------------------------------|
|          |                           |                             | 1 • •                                                              | <u> </u>                              |
|          |                           |                             |                                                                    | re required in order to SAVE the form |
|          | All questio               | ns should be filled out for | eCRF to be "COMPLETE"                                              | in tracking system                    |
| Dat      | e of Visit:*              | <u>Date</u>                 |                                                                    |                                       |
| Int      | erviewer User ID:*        | User ID is                  | required                                                           |                                       |
| TR       | ANSPLANT CHARAC           | CTERISTICS                  | [TX_DD                                                             |                                       |
| 1.       | Date of transplant:       | TX-I                        | $ \begin{array}{ccc} TX - DD \\ TX - YY \\ TX - VN & \end{array} $ | PM                                    |
| 2.       | Height<br>pre-transplant; |                             | IT-PRE                                                             | Unknown HT_pre_und                    |
| 3.       | Weight<br>pre-transplant: | kg L                        | T-pre-unit<br>t-pre<br>ur-pre-unit                                 | Unknown HT_pre_und                    |
| 4.       | Disease Status            | Early                       | Intermediate                                                       | Advanced                              |
| ors st   | ans_ AML                  | CR1                         | CR2                                                                | CR3+, rel, ref, IF                    |
| ) TS _ S | Hadus ALL                 | CR1                         | CR2                                                                | CR3+, rel, ref, IF                    |
| 275_ 8   | tatis_ ALL  Statis_CML    | СР                          | ⊖ АР                                                               | BC or after BC                        |
|          | CLL                       |                             | CR, PR, CS                                                         | Rel, ref, CI                          |
|          | MDS                       | RA, RARS                    | RAEB, RAEBT                                                        | Rel, ref, IF                          |
|          | MPD                       |                             | All others                                                         | Rel, ref, IF                          |
|          | NHL                       |                             | CR, PR, CS                                                         | Rel, ref, CI                          |
| DEMO     | HD                        |                             | CR, PR, CS                                                         | Rel, ref, CI                          |
|          | ММ                        |                             | CR, PR, CS                                                         | Rel, ref, CI                          |
|          | AA                        | Without ATG/TG              | With ATG/TG                                                        |                                       |
|          | Other                     | Early (non-malignant)       | Intermed<br>(CR, PR)                                               | Adv.<br>(Rel, ref, CI)                |

|                | Other, sp                  | ecify    | Dis-status-oth-spec                                                              |                                                                    |  |  |  |
|----------------|----------------------------|----------|----------------------------------------------------------------------------------|--------------------------------------------------------------------|--|--|--|
| 5.             | Transplant S               | ource    | Peripheral Blood Bone Marrow Cord Blood Souce                                    |                                                                    |  |  |  |
| 6.             | Transplant T               | уре      | Myeloablative Not myeloablative TX-+176 (non-myeloablative or reduced intensity) |                                                                    |  |  |  |
| 7.             | Recipient CM<br>Antibodies | V        | Yes                                                                              | No Indeterminate Not tested P+- CmV                                |  |  |  |
| 8.             | Hepatitis B                | sAb      | Reactiv                                                                          | ve Not performed Nonreactive HepB_SAB                              |  |  |  |
|                | Hepatitis B                | sAg      | Reactiv                                                                          | ve Not performed Nonreactive Hep B _ SAG                           |  |  |  |
|                | Hepatitis B                | cAb      | Reactiv                                                                          |                                                                    |  |  |  |
| Hepatitis C Re |                            |          |                                                                                  | Not performed Nonreactive HepB_CAB  Not performed Nonreactive HepC |  |  |  |
| 9.             | , HLA:                     |          |                                                                                  | natched at all tested loci<br>tched at one or more loci            |  |  |  |
|                | A                          | Not tes  | ted                                                                              | Antigen mm Allele mm Matched HLA_A                                 |  |  |  |
|                | B h                        | Not tes  | ted                                                                              | Antigen mm Allele mm Matched HLA_B                                 |  |  |  |
|                | C                          | Not tes  | ted                                                                              | Antigen mm Allele mm Matched LA_C                                  |  |  |  |
|                | DRB1                       | Not test | ted                                                                              | Antigen mm Allele mm Matched     ALA DRE                           |  |  |  |
|                | DQ Not tested              |          | ted                                                                              | Antigen mm Allele mm Matched HLA - DQ                              |  |  |  |
|                | DP 3                       |          | -                                                                                | Antigen mm Allele mm Matched                                       |  |  |  |

|                 |                                         |              | A       | cute GVI    | 1D Plo        | 001-1708                | 3- autequ                                  |
|-----------------|-----------------------------------------|--------------|---------|-------------|---------------|-------------------------|--------------------------------------------|
|                 |                                         | 777107411141 |         | ;           | * These fie   | lds are required in     | order to SAVE the form                     |
|                 | *************************************** |              |         | * Thes      | se fields are | e required in order     | to COMPLETE the form                       |
| Date of data en | itry:*                                  |              | D       | <u>ate</u>  |               |                         |                                            |
| nterviewer Us   | er ID:*                                 |              | User ID | is required | İ             |                         | 17777 1777                                 |
| Date of Acute G | VHD Diagı                               | nosis        |         |             |               | No Acute GVHD<br>GVトーロロ | Unknown                                    |
|                 |                                         |              | Maximun | Acute GV    | HD Grade      | U                       |                                            |
| Overall         | 0                                       | (°) <b>1</b> | -0.2    | ⊘ 3         | ·) 4          | ○ Not done              | agrh-or                                    |
| Liver           | 0                                       | · 1          | ⇒ 2     | ⊕ 3         | / · 4         | Not done                | agrh-liv                                   |
| GI              | <i>-</i> 0                              | ·* 1         | ಿ 2     | <i>⊕</i> 3  |               | Not done                | agrh-or<br>agrh-lir<br>agrh-GI<br>agrh-ski |
| Skin            | - O                                     | · 1          | ÷ 2     | ⊕ 3         | · 4           | Not done                | aavh_ska                                   |