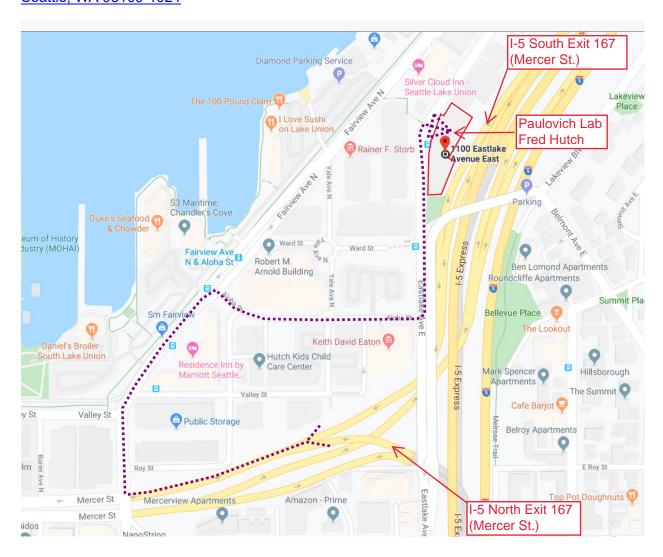

## For Google Maps, our address is:

1100 Eastlake Avenue E, Seattle, WA 98109-1024

# By car, from I-5 (north or south):

- Exit at the Seattle Center/Mercer St. (Exit 167)
- Move to far right lane
- Turn right at light at bottom of exit ramp at Fairview Avenue
- Veer right at the street light at Valley Street (at the Marriot Residence Inn)
- Turn right at Aloha and proceed up the hill past the Fred Hutch South Lake Union Clinic buildings, straight through the turn-about and up to Eastlake Avenue.
- At the traffic light, turn left onto Eastlake Avenue
- Drive north to 1100 Eastlake Avenue East, building is on the right opposite the main Fred Hutch campus (a skybridge can be seen spanning Eastlake Ave. and connecting 1100 Eastlake Ave. E. to the main Fred Hutch campus).
- Park in the visitor parking spots in the garage (turn to the right when you enter the garage and park in visitor spots before the gate. Please make arrangements with the lab for visits exceeding 2 hours.
- Go to main lobby security desk and sign in with the security guard. Be sure to sign in your car license plate if you park in the garage. Security will announce your arrival and someone will meet you in the lobby.